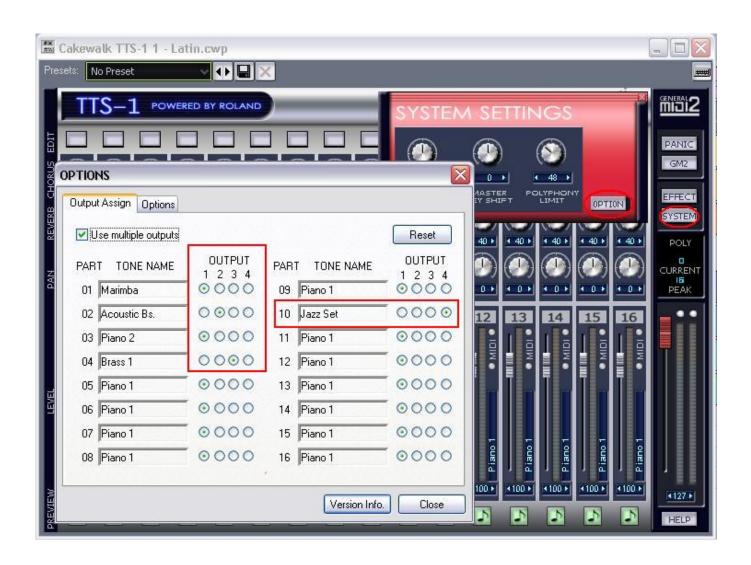

## Mac Driver For Hp Envy 7643

If it's doing the job for you and you're comfortable with it there's no real reason to switch unless you want to board the BandLab train to see where it takes the product.. On the other hand, if you're pushing LE's limits, Cakewalk is a fantastic offering with no limits baked in.. Also, if you've done any custom menu layouts, those need to be copied manually If you already have a Gibson/Cakewalk version of Sonar installed the BandLab release installs side by side with no issues...) You should absolutely check it out, but switching is another thing Cubase LE is a limited function version of Cubase.. Included plug-ins Instruments Cakewalk Sound Center Cakewalk TTS-1 is a GM2 (General MIDI 2) compatible, multi-timbral, multi-output, software synthesizer featuring a newly developed software synthesis engine, with 256 sounds and 9 drum sets built in.. My only other reservation is that it says my 'license' expires in October of this year. 0041d406d9 Crack Carte Navteq Maps