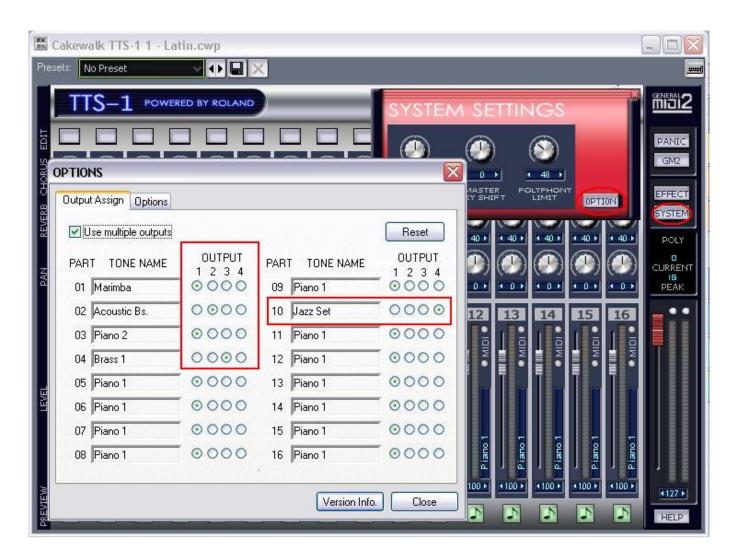

## Mac Driver For Hp Envy 7643

If it's doing the job for you and you're comfortable with it there's no real reason to switch unless you want to board the BandLab train to see where it takes the product.. On the other hand, if you're pushing LE's limits, Cakewalk is a fantastic offering with no limits baked in.. Also, if you've done any custom menu layouts, those need to be copied manually If you already have a Gibson/Cakewalk version of Sonar installed the BandLab release installs side by side with no issues...) You should absolutely check it out, but switching is another thing Cubase LE is a limited function version of Cubase.. Included plug-ins Instruments Cakewalk Sound Center Cakewalk TTS-1 is a GM2 (General MIDI 2) compatible, multi-timbral, multi-output, software synthesizer featuring a newly developed software synthesis engine, with 256 sounds and 9 drum sets built in.. My only other reservation is that it says my 'license' expires in October of this year. 0041d406d9 Crack Carte Navteq Maps